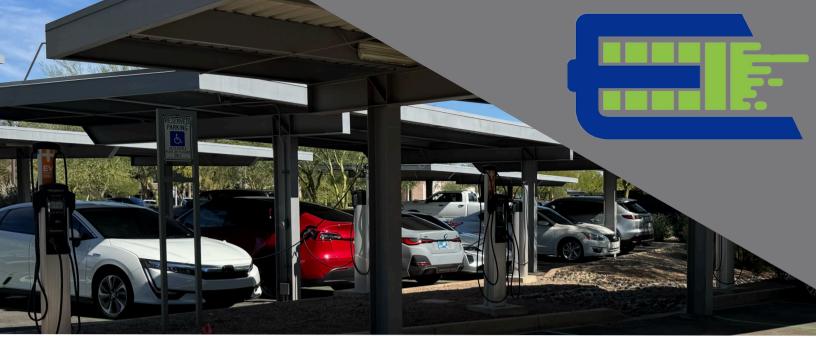

## Opportunity

A semiconductor manufacturer location in Arizona partnered with Evolved EV Charging Solutions to implement workplace EV charging capabilities for their employees. With almost 30,000 active employees, their existing EV charging ports were not keeping up with the demand from their workforce.

Evolved's team stepped in to bridge the gap and double their charger capacity on-site.

## Solution

Evolved's team evaluated the property capabilities and determined a path forward to bring a new set of chargers to life.

In total, the Evolved team created a 120 foot underground bore, and utilized some existing conduit, connecting the new chargers to a nearby Christy box, saving thousands in construction costs and weeks of installation time.

Our team successfully added 12, Level 2 ports to their existing network, totaling 24 ports in total for the workplace.